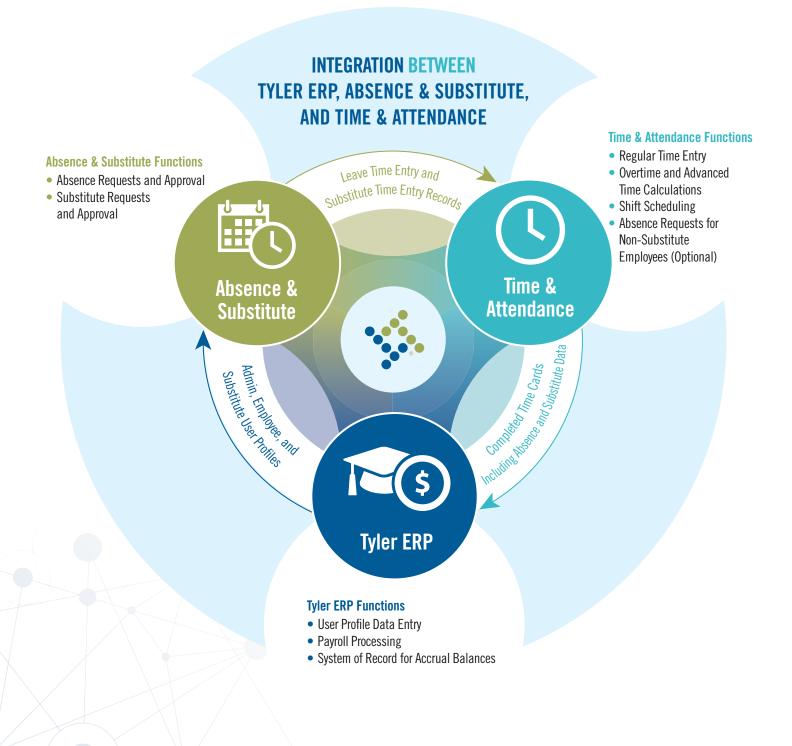

First, employees can enter leave and request a substitute in Absence & Substitute as one combined step. Through an integration, their time off is then automatically synced to employee timecards in Time & Attendance. Supervisors can view and approve employee timecards, and seamlessly move that data to payroll for processing.

As a Tyler ERP client using our Enterprise ERP or School ERP Pro solution, technology integration drives even greater benefits. Transmission of user profile data and accrual balances from your Tyler ERP solution to Absence & Substitute keeps all systems synchronized. Furthermore, direct integration of employee leave helps maintain accuracy between systems and saves a significant amount of time during each pay cycle by reducing manual data entry.